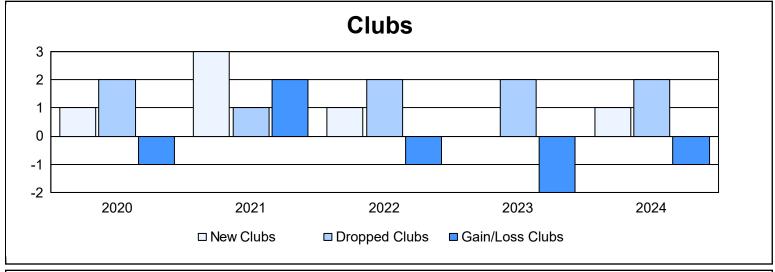

District 4 C3

As of June 2024 Cumulative

| Year      | New<br>Clubs | Dropped<br>Clubs | Gain/<br>Loss<br>Clubs | New<br>Members | Charter<br>Members | Reinstate<br>Members | Transfer<br>Members | Total<br>Member<br>Added | Total<br>Members<br>Dropped | Gain/<br>Loss<br>Members |
|-----------|--------------|------------------|------------------------|----------------|--------------------|----------------------|---------------------|--------------------------|-----------------------------|--------------------------|
| 2019-2020 | 1            | 2                | -1                     | 87             | 41                 | 13                   | 24                  | 165                      | 205                         | -40                      |
| 2020-2021 | 3            | 1                | 2                      | 104            | 86                 | 6                    | 5                   | 201                      | 126                         | 75                       |
| 2021-2022 | 1            | 2                | -1                     | 110            | 41                 | 9                    | 13                  | 173                      | 239                         | -66                      |
| 2022-2023 | 0            | 2                | -2                     | 108            | 2                  | 10                   | 14                  | 134                      | 242                         | -108                     |
| 2023-2024 | 1            | 2                | -1                     | 125            | 29                 | 7                    | 2                   | 163                      | 153                         | 10                       |
| Average   | 1            | 2                | -1                     | 107            | 40                 | 9                    | 12                  | 167                      | 193                         | -26                      |